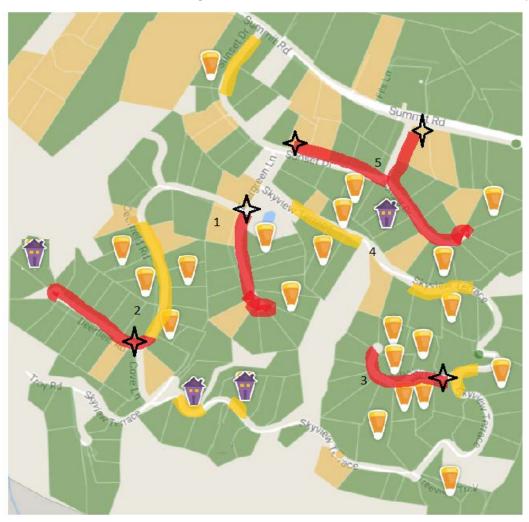

THE VILLA is open to ALL Mnt folks for Tricks and Treats! We ask that you drive 5MPH throughout and please do not drive on marked closed off streets unless you live there.... Recommended route noted in order.... 1 through 5, Sunset last as its easiest. There will be adult beverages served where you see haunted houses and the Spook Mobile (decked out white truck) will be handing out fresh baked homemade cookies, be sure to say hi and treat!

| 2017 MAP Key |                                                |
|--------------|------------------------------------------------|
|              | Houses Marked as Handing out Candy             |
| $\sim$       | Road CLOSED for pedestrians ONLY               |
|              | (Resident cars through only)                   |
|              | Adult refreshment station                      |
| RED LINE     | Main Trick or Treat Areas (No Through Traffic) |
| ORANGE LINE  | Other Trick or Treat Areas (Through Traffic)   |