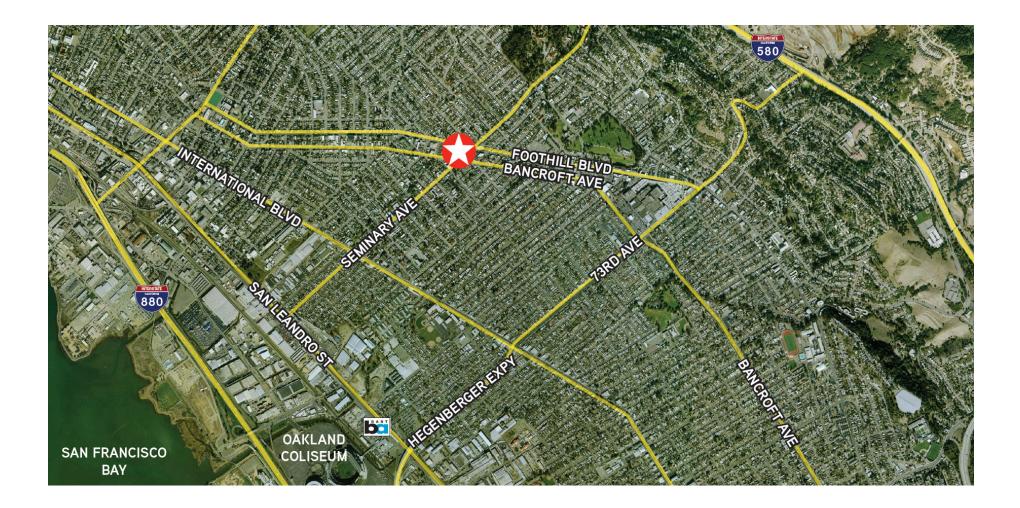

# FOR LEASE > Seminary Point Retail Development

Seminary Avenue at Foothill Boulevard & Bancroft Avenue, Oakland, CA

#### **Property Features**

- > Dense neighborhood population
- > Bordered by three major street arteries:

Foothill Boulevard, Seminary Avenue and Bancroft Avenue

- > Easy access from Highway 13, Interstate 580 and public transportation
- > Approximately 1/2 mile to Mills College