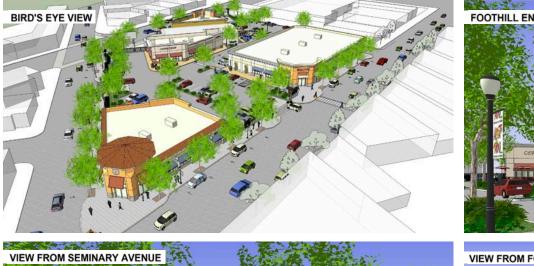

# FOR LEASE > Seminary Point Retail Development

Seminary Avenue at Foothill Boulevard & Bancroft Avenue, Oakland, CA

# *Walgreens* Anchored Center in Oakland's Newest Emerging Neighborhood

> ±27,000 total square foot center

> Units available from  $\pm 1,000$  SF to  $\pm 5,497$  SF

#### **Property Features**

- > Dense neighborhood population
- > Bordered by three major street arteries:

Foothill Boulevard, Seminary Avenue and Bancroft Avenue

- > Easy access from Highway 13, Interstate 580 and public transportation
- > Approximately 1/2 mile to Mills College