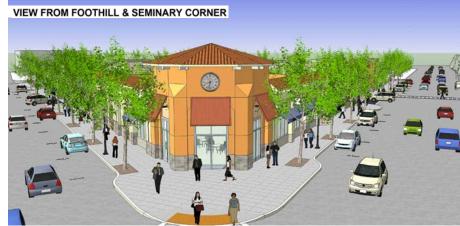

# FOR LEASE > Seminary Point Retail Development

Seminary Avenue at Foothill Boulevard & Bancroft Avenue, Oakland, CA

# *Walgreens* Anchored Center in Oakland's Newest Emerging Neighborhood

> ±27,000 total square foot center

> Units available from  $\pm 1,000$  SF to  $\pm 5,497$  SF

#### **Property Features**

- > Dense neighborhood population
- > Bordered by three major street arteries:

Foothill Boulevard, Seminary Avenue and Bancroft Avenue

- > Easy access from Highway 13, Interstate 580 and public transportation
- > Approximately 1/2 mile to Mills College