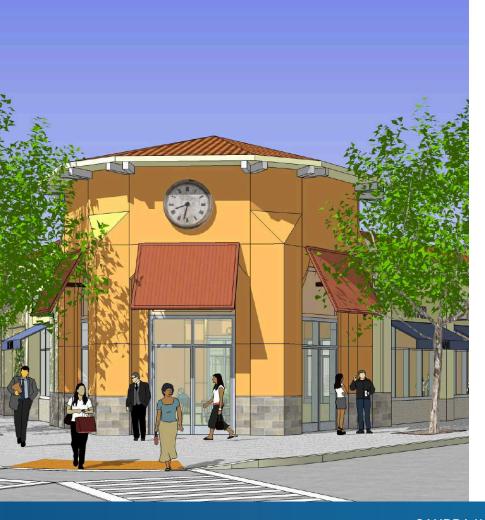

# FOR LEASE > Seminary Point Retail Development

Seminary Avenue at Foothill Boulevard & Bancroft Avenue, Oakland, CA

# *Walgreens* Anchored Center in Oakland's Newest Emerging Neighborhood

> ±27,000 total square foot center

> Units available from  $\pm 1,000$  SF to  $\pm 5,497$  SF