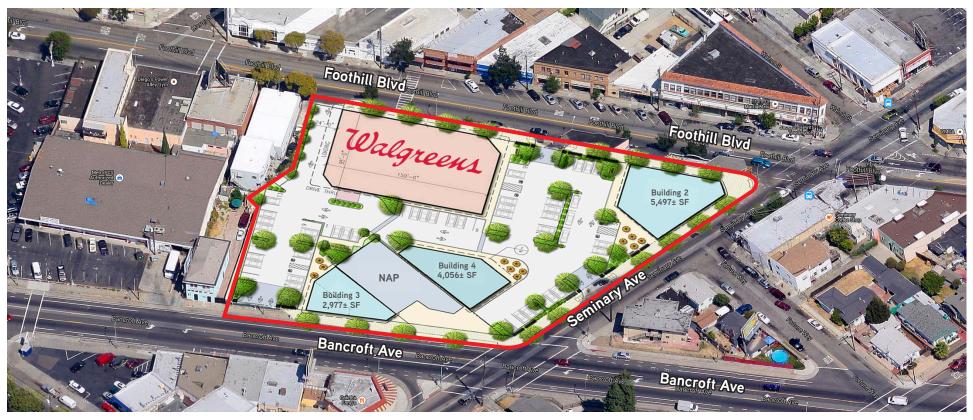

# FOR LEASE > Seminary Point Retail Development

Seminary Avenue at Foothill Boulevard & Bancroft Avenue, Oakland, CA

# *Walgreens* Anchored Center in Oakland's Newest Emerging Neighborhood

> ±27,000 total square foot center

> Units available from  $\pm 1,000$  SF to  $\pm 5,497$  SF

#### **Property Features**

- > Dense neighborhood population
- > Bordered by three major street arteries:

Foothill Boulevard, Seminary Avenue and Bancroft Avenue

- > Easy access from Highway 13, Interstate 580 and public transportation
- > Approximately 1/2 mile to Mills College