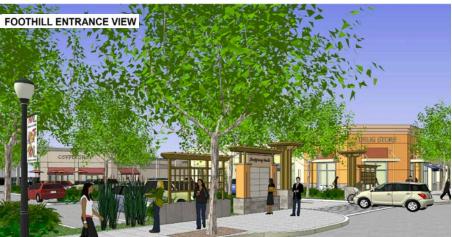

# FOR LEASE > Seminary Point Retail Development

Seminary Avenue at Foothill Boulevard & Bancroft Avenue, Oakland, CA

# *Walgreens* Anchored Center in Oakland's Newest Emerging Neighborhood

> ±27,000 total square foot center

> Units available from  $\pm 1,000$  SF to  $\pm 5,497$  SF

#### **Property Features**

- > Dense neighborhood population
- > Bordered by three major street arteries:

Foothill Boulevard, Seminary Avenue and Bancroft Avenue

- > Easy access from Highway 13, Interstate 580 and public transportation
- > Approximately 1/2 mile to Mills College