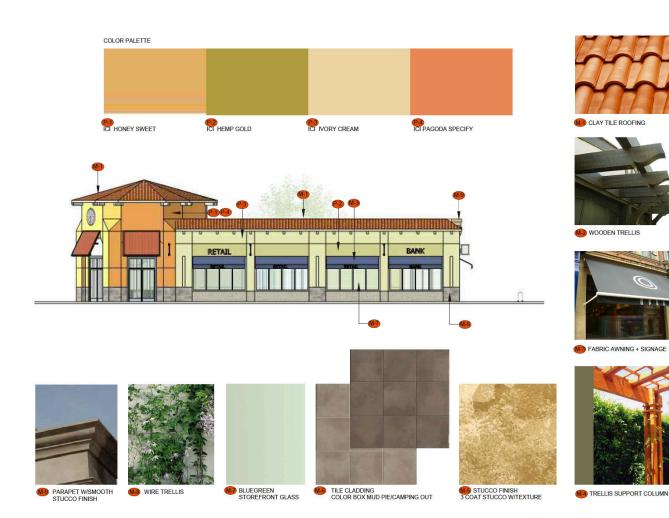

# FOR LEASE > Seminary Point Retail Development

Seminary Avenue at Foothill Boulevard & Bancroft Avenue, Oakland, CA

# *Walgreens* Anchored Center in Oakland's Newest Emerging Neighborhood

> ±27,000 total square foot center

> Units available from  $\pm 1,000$  SF to  $\pm 5,497$  SF

#### **Property Features**

- > Dense neighborhood population
- > Bordered by three major street arteries:

Foothill Boulevard, Seminary Avenue and Bancroft Avenue

- > Easy access from Highway 13, Interstate 580 and public transportation
- > Approximately 1/2 mile to Mills College