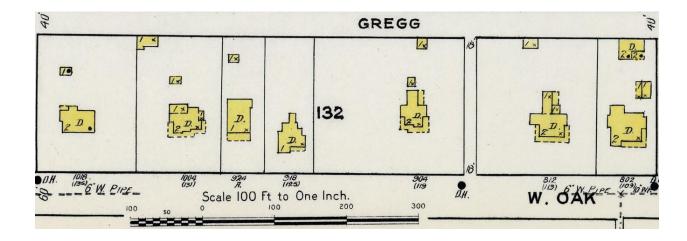

# FINAL APPLICATION City of Denton Historic Landmark

924 W Oak Street

DCAD Legal description: Mounts 1 Blk 1 Lot 2(e65')

Present use: Residence; NR3 Zoning

Name of owner(s): Mary E Anderson & Thomas Cundari

#### List of owners:

- Original builder and owners:
  - o Paul R. and Gladys (Bell) Bird on land next door to her parents, JD and Bianca Bell
  - 0 1914 1918

07/02/1914 Warranty Deed Bell, JD & Bianca Bird, P.R. DOC# 14332