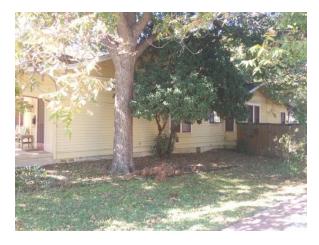

# FINAL APPLICATION City of Denton Historic Landmark

924 W Oak Street

DCAD Legal description: Mounts 1 Blk 1 Lot 2(e65')

Present use: Residence; NR3 Zoning

Name of owner(s): Mary E Anderson & Thomas Cundari

### Original Construction Details:

| 1) | Date(s) of construction:        | 1914                                                     |
|----|---------------------------------|----------------------------------------------------------|
| 2) | Original owner's name:          | Paul R. Bird                                             |
| 3) | Detailed history of this addres | s and the people associated with the home (Attachment A) |
| 4) | Documentation to verify this h  | nistory (Attachment B)                                   |
| 5) | Architect (if known):           | n/a                                                      |
| 6) | Builder (if known):             | n/a                                                      |
| 7) | Architectural Style:            | Prairie Style                                            |
|    |                                 |                                                          |