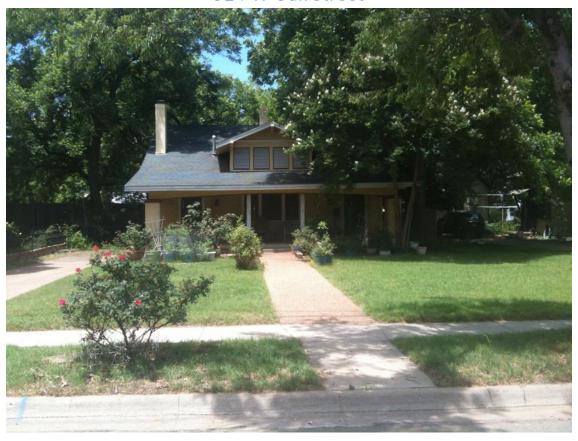

# FINAL APPLICATION City of Denton Historic Landmark

924 W Oak Street

DCAD Legal description: Mounts 1 Blk 1 Lot 2(e65')

Present use: Residence; NR3 Zoning

Name of owner(s): Mary E Anderson & Thomas Cundari

### Original Construction Details:

| 1) | Date(s) of construction:        | 1914                                                     |
|----|---------------------------------|----------------------------------------------------------|
| 2) | Original owner's name:          | Paul R. Bird                                             |
| 3) | Detailed history of this addres | s and the people associated with the home (Attachment A) |
| 4) | Documentation to verify this h  | nistory (Attachment B)                                   |
| 5) | Architect (if known):           | n/a                                                      |
| 6) | Builder (if known):             | n/a                                                      |
| 7) | Architectural Style:            | Prairie Style                                            |
|    |                                 |                                                          |

### Narrative on the history, owners and knowledge of this structure

The prairie-style home at 924 W. Oak was built in 1914 by Paul and Margery Bird. Paul R. Bird (January 15, 1891 – September 16, 1972) was a businessman who worked as a real estate abstractor and in the real estate business.