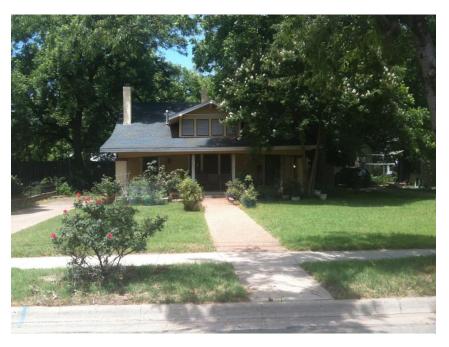

# FINAL APPLICATION City of Denton Historic Landmark

924 W Oak Street

DCAD Legal description: Mounts 1 Blk 1 Lot 2(e65')

Present use: Residence; NR3 Zoning

Name of owner(s): Mary E Anderson & Thomas Cundari

### Original Construction Details:

| 1) | Date(s) of construction:        | 1914                                                     |
|----|---------------------------------|----------------------------------------------------------|
| 2) | Original owner's name:          | Paul R. Bird                                             |
| 3) | Detailed history of this addres | s and the people associated with the home (Attachment A) |
| 4) | Documentation to verify this h  | nistory (Attachment B)                                   |
| 5) | Architect (if known):           | n/a                                                      |
| 6) | Builder (if known):             | n/a                                                      |
| 7) | Architectural Style:            | Prairie Style                                            |
|    |                                 |                                                          |

### Narrative on the history, owners and knowledge of this structure

The prairie-style home at 924 W. Oak was built in 1914 by Paul and Margery Bird. Paul R. Bird (January 15, 1891 – September 16, 1972) was a businessman who worked as a real estate abstractor and in the real estate business.