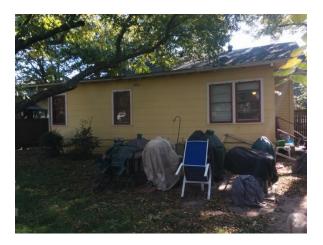

# FINAL APPLICATION City of Denton Historic Landmark

924 W Oak Street

DCAD Legal description: Mounts 1 Blk 1 Lot 2(e65')

Present use: Residence; NR3 Zoning

Name of owner(s): Mary E Anderson & Thomas Cundari

### Original Construction Details:

| 1) | Date(s) of construction:        | 1914                                                     |
|----|---------------------------------|----------------------------------------------------------|
| 2) | Original owner's name:          | Paul R. Bird                                             |
| 3) | Detailed history of this addres | s and the people associated with the home (Attachment A) |
| 4) | Documentation to verify this h  | nistory (Attachment B)                                   |
| 5) | Architect (if known):           | n/a                                                      |
| 6) | Builder (if known):             | n/a                                                      |
| 7) | Architectural Style:            | Prairie Style                                            |
|    |                                 |                                                          |