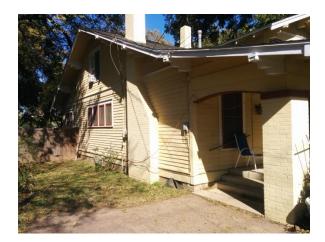

# FINAL APPLICATION City of Denton Historic Landmark

924 W Oak Street

DCAD Legal description: Mounts 1 Blk 1 Lot 2(e65')

Present use: Residence; NR3 Zoning

Name of owner(s): Mary E Anderson & Thomas Cundari

### Original Construction Details:

| 1) | Date(s) of construction:        | 1914                                                     |
|----|---------------------------------|----------------------------------------------------------|
| 2) | Original owner's name:          | Paul R. Bird                                             |
| 3) | Detailed history of this addres | s and the people associated with the home (Attachment A) |
| 4) | Documentation to verify this h  | nistory (Attachment B)                                   |
| 5) | Architect (if known):           | n/a                                                      |
| 6) | Builder (if known):             | n/a                                                      |
| 7) | Architectural Style:            | Prairie Style                                            |
|    |                                 |                                                          |