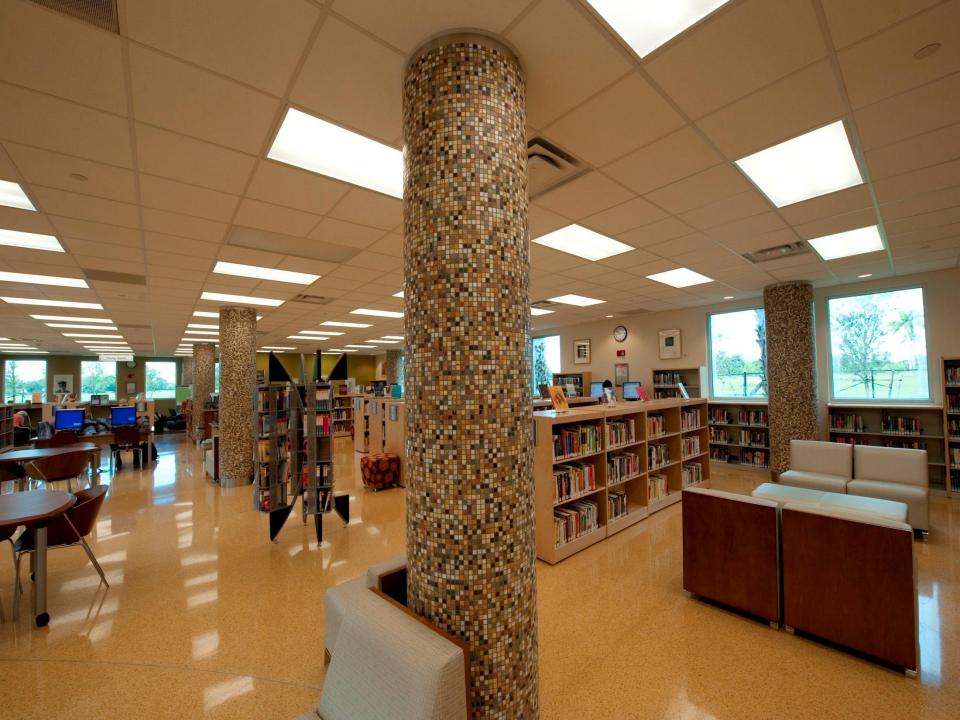

TABLE AREA 3RD FLOOR RENTABLE AREA = 5,738 SF. RENTABLE AREA = 6,120 SF. RENTABLE AREA 5TH FLOOR RENTABLE AREA 5TH FLOOR

#### TOTAL RENTABLE AREA

RENTABLE AREA = 23,832 SF. INTERIOR COURT = 1,018 SF.



RENTABLE AREA

INNER COURTYARD



## **Second Floor**



RENTABLE AREA 2ND FLOOR

RENTABLE AREA = 4,063 SF.



RENTABLE AREA

INNER COURTYARD



## **Third Floor**



**RENTABLE AREA 3RD FLOOR** 

RENTABLE AREA = 5,738 SF.



RENTABLE AREA



INNER COURTYARD



## **Fourth Floor**



RENTABLE AREA 4TH FLOOR

RENTABLE AREA = 6,120 SF.



RENTABLE AREA

INNER COURTYARD



## **Fifth Floor**



RENTABLE AREA 5TH FLOOR

RENTABLE AREA = 2,435 SF.



RENTABLE AREA

INNER COURTYARD



### Technical Innovations & Global Access



















### Flexible Spaces & Furnishings



















#### **Business Incubation**











#### **A Place to Create**











### Integration of Outdoor Green Spaces











# The Center for Community and Civic Engagement

A collaborative venture between the Miami Woman's Club and the Miami-Dade Public Library System