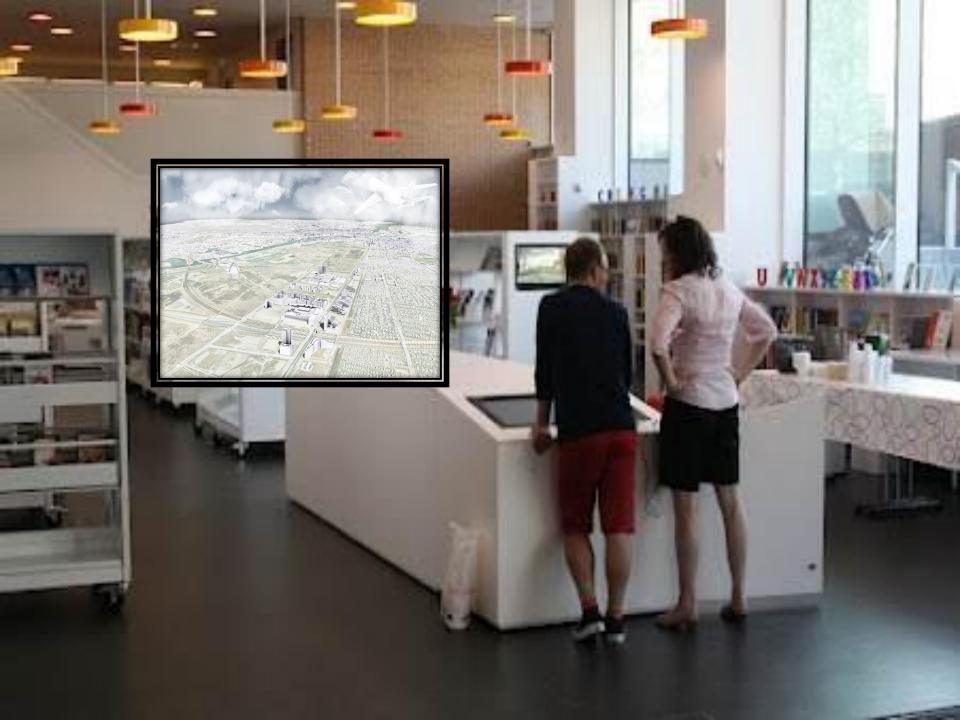

2ND FLOOR RENTABLE AREA = 4,063 SF. RENTABLE AREA 3RD FLOOR RENTABLE AREA 3RD FLOOR RENTABLE AREA = 5,738 SF. RENTABLE AREA = 6,120 SF. RENTABLE AREA 5TH FLOOR RENTABLE AREA 5TH FLOOR

#### TOTAL RENTABLE AREA

RENTABLE AREA = 23,832 SF. INTERIOR COURT = 1,018 SF.



RENTABLE AREA

INNER COURTYARD



## **Second Floor**



RENTABLE AREA 2ND FLOOR

RENTABLE AREA = 4,063 SF.



RENTABLE AREA

INNER COURTYARD



## **Third Floor**



**RENTABLE AREA 3RD FLOOR** 

RENTABLE AREA = 5,738 SF.



RENTABLE AREA



INNER COURTYARD



## **Fourth Floor**



RENTABLE AREA 4TH FLOOR

RENTABLE AREA = 6,120 SF.



RENTABLE AREA

INNER COURTYARD



## **Fifth Floor**



RENTABLE AREA 5TH FLOOR

RENTABLE AREA = 2,435 SF.



RENTABLE AREA

INNER COURTYARD



### Technical Innovations & Global Access



















### Flexible Spaces & Furnishings



















#### **Business Incubation**











#### **A Place to Create**











### Integration of Outdoor Green Spaces











# The Center for Community and Civic Engagement

A collaborative venture between the Miami Woman's Club and the Miami-Dade Public Library System