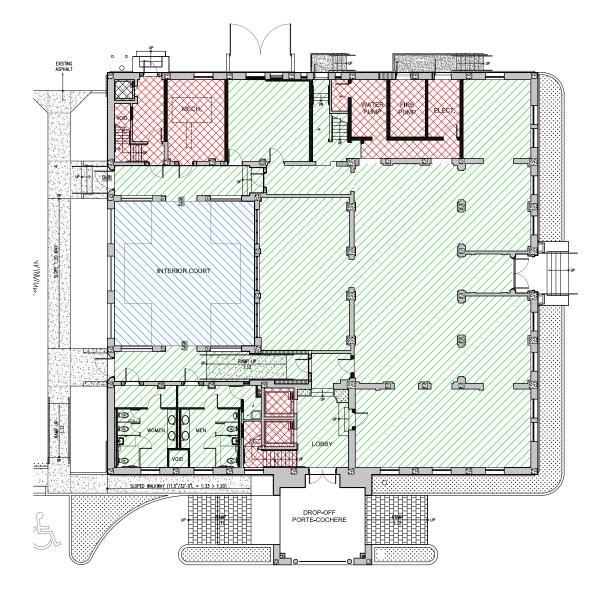

## **First Floor**

RENTABLE AREA 1ST FLOOR RENTABLE AREA = 5,476 SF. PLAY COURT = 1,018 SF. RENTABLE AREA 2ND FLOOR RENTABLE AREA = 4,063 SF. RENTABLE AREA 3RD FLOOR RENTABLE AREA 3RD FLOOR RENTABLE AREA = 5,738 SF. RENTABLE AREA = 6,120 SF. RENTABLE AREA 5TH FLOOR RENTABLE AREA 5TH FLOOR