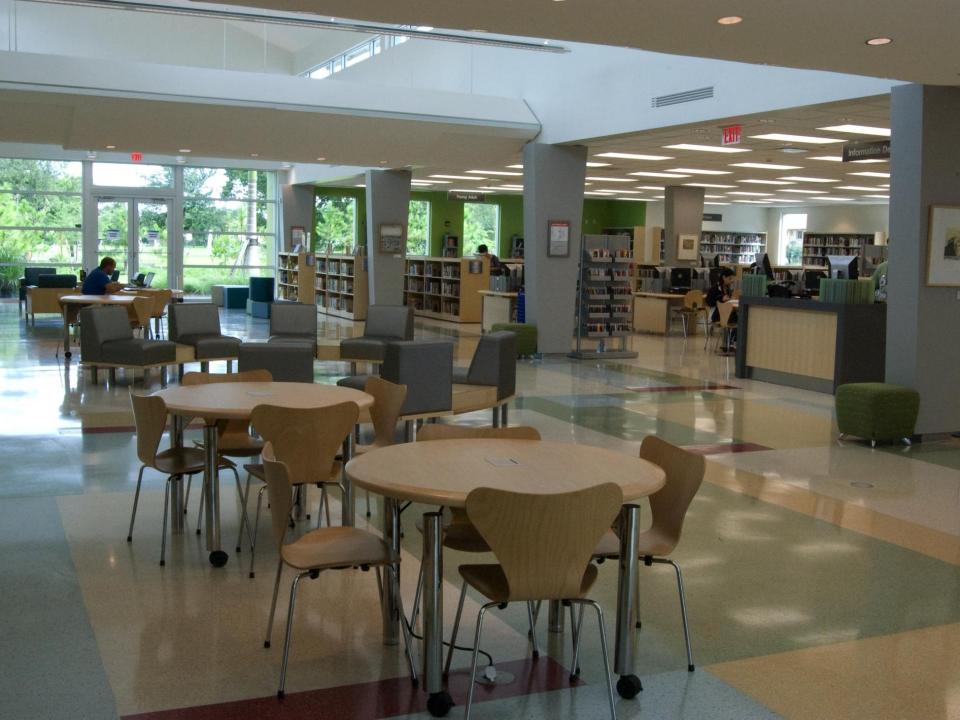

RENTABLE AREA 3RD FLOOR RENTABLE AREA = 5,738 SF. RENTABLE AREA = 6,120 SF. RENTABLE AREA 5TH FLOOR RENTABLE AREA 5TH FLOOR

#### TOTAL RENTABLE AREA

RENTABLE AREA = 23,832 SF. INTERIOR COURT = 1,018 SF.



RENTABLE AREA

INNER COURTYARD



## **Second Floor**



RENTABLE AREA 2ND FLOOR

RENTABLE AREA = 4,063 SF.



RENTABLE AREA

INNER COURTYARD



## **Third Floor**



**RENTABLE AREA 3RD FLOOR** 

RENTABLE AREA = 5,738 SF.



RENTABLE AREA



INNER COURTYARD



## **Fourth Floor**



RENTABLE AREA 4TH FLOOR

RENTABLE AREA = 6,120 SF.



RENTABLE AREA

INNER COURTYARD



## **Fifth Floor**



RENTABLE AREA 5TH FLOOR

RENTABLE AREA = 2,435 SF.



RENTABLE AREA

INNER COURTYARD



### Technical Innovations & Global Access



















### Flexible Spaces & Furnishings



















#### **Business Incubation**











#### **A Place to Create**











### Integration of Outdoor Green Spaces











# The Center for Community and Civic Engagement

A collaborative venture between the Miami Woman's Club and the Miami-Dade Public Library System