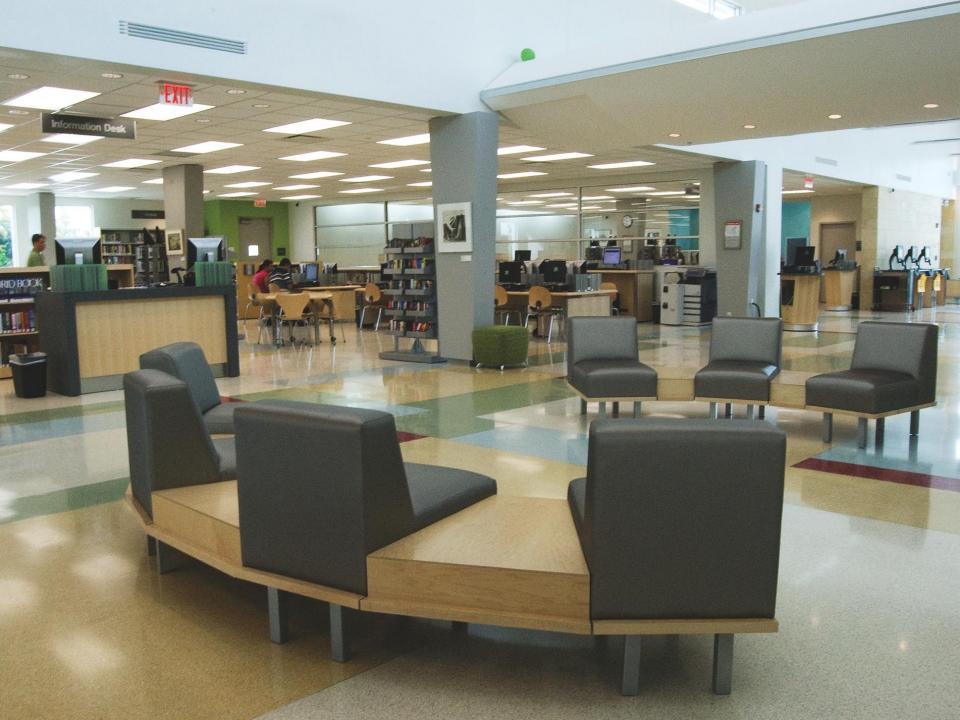

OR RENTABLE AREA 3RD FLOOR RENTABLE AREA = 5,738 SF. RENTABLE AREA = 6,120 SF. RENTABLE AREA 5TH FLOOR RENTABLE AREA 5TH FLOOR

#### TOTAL RENTABLE AREA

RENTABLE AREA = 23,832 SF. INTERIOR COURT = 1,018 SF.



RENTABLE AREA

INNER COURTYARD



## **Second Floor**



RENTABLE AREA 2ND FLOOR

RENTABLE AREA = 4,063 SF.



RENTABLE AREA

INNER COURTYARD



## **Third Floor**



**RENTABLE AREA 3RD FLOOR** 

RENTABLE AREA = 5,738 SF.



RENTABLE AREA



INNER COURTYARD



## **Fourth Floor**



RENTABLE AREA 4TH FLOOR

RENTABLE AREA = 6,120 SF.



RENTABLE AREA

INNER COURTYARD



## **Fifth Floor**



RENTABLE AREA 5TH FLOOR

RENTABLE AREA = 2,435 SF.



RENTABLE AREA

INNER COURTYARD



### Technical Innovations & Global Access



















### Flexible Spaces & Furnishings



















#### **Business Incubation**











#### **A Place to Create**











### Integration of Outdoor Green Spaces











# The Center for Community and Civic Engagement

A collaborative venture between the Miami Woman's Club and the Miami-Dade Public Library System