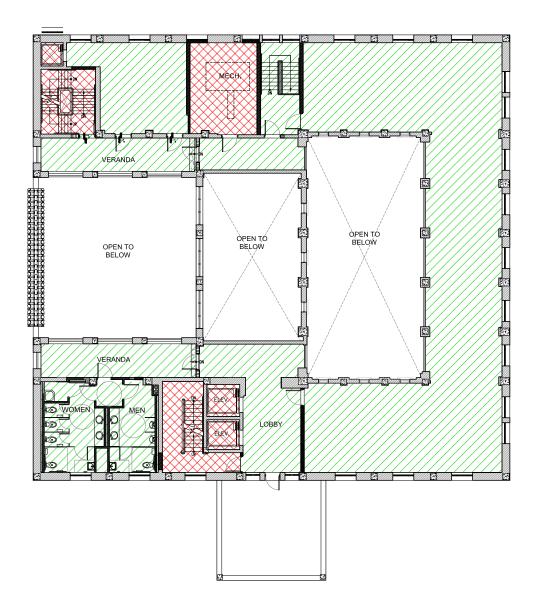

## **Second Floor**

RENTABLE AREA 2ND FLOOR

RENTABLE AREA = 4,063 SF.

RENTABLE AREA

INNER COURTYARD