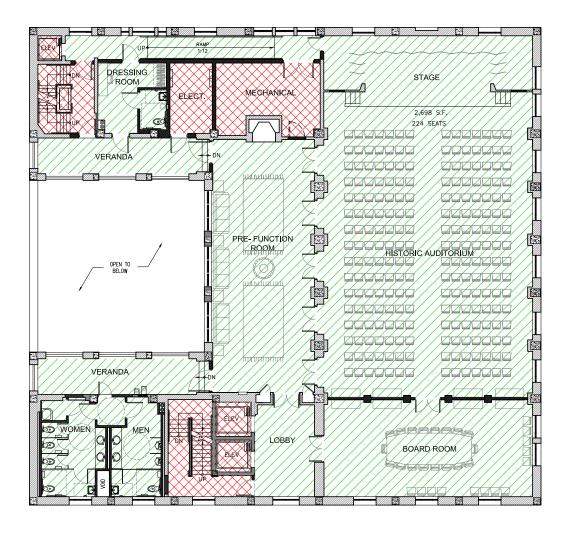

## **Third Floor**

**RENTABLE AREA 3RD FLOOR** 

RENTABLE AREA = 5,738 SF.

RENTABLE AREA

INNER COURTYARD