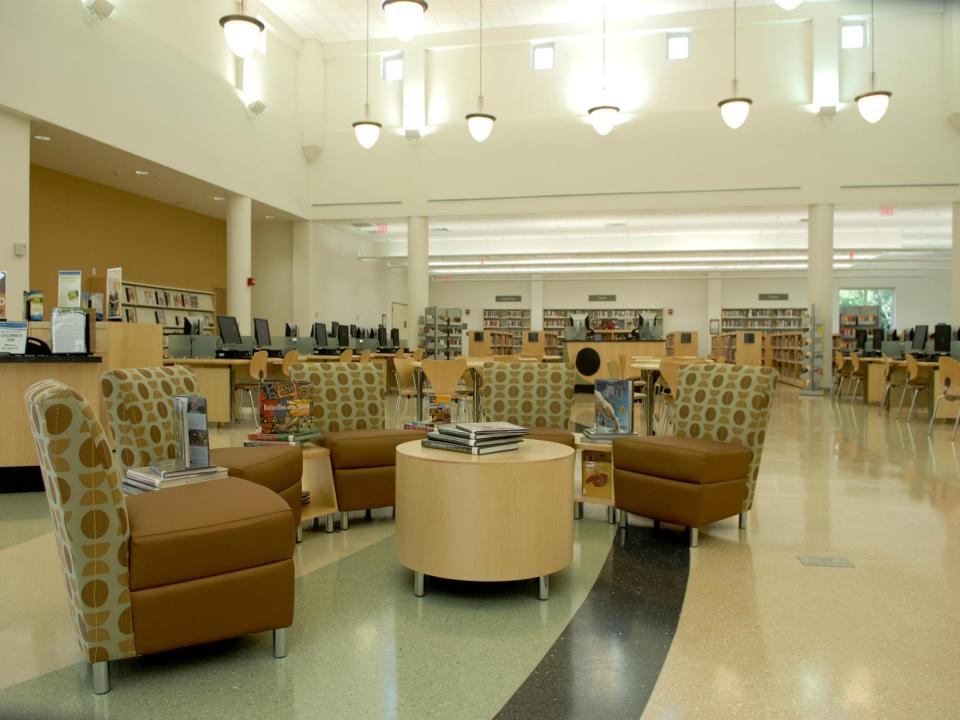

3RD FLOOR RENTABLE AREA 3RD FLOOR RENTABLE AREA = 5,738 SF. RENTABLE AREA = 6,120 SF. RENTABLE AREA 5TH FLOOR RENTABLE AREA 5TH FLOOR

#### TOTAL RENTABLE AREA

RENTABLE AREA = 23,832 SF. INTERIOR COURT = 1,018 SF.



RENTABLE AREA

INNER COURTYARD



## **Second Floor**



RENTABLE AREA 2ND FLOOR

RENTABLE AREA = 4,063 SF.



RENTABLE AREA

INNER COURTYARD



## **Third Floor**



**RENTABLE AREA 3RD FLOOR** 

RENTABLE AREA = 5,738 SF.



RENTABLE AREA



INNER COURTYARD



## **Fourth Floor**



RENTABLE AREA 4TH FLOOR

RENTABLE AREA = 6,120 SF.



RENTABLE AREA

INNER COURTYARD



## **Fifth Floor**



RENTABLE AREA 5TH FLOOR

RENTABLE AREA = 2,435 SF.



RENTABLE AREA

INNER COURTYARD



### Technical Innovations & Global Access



















### Flexible Spaces & Furnishings



















#### **Business Incubation**











#### **A Place to Create**











### Integration of Outdoor Green Spaces











# The Center for Community and Civic Engagement

A collaborative venture between the Miami Woman's Club and the Miami-Dade Public Library System