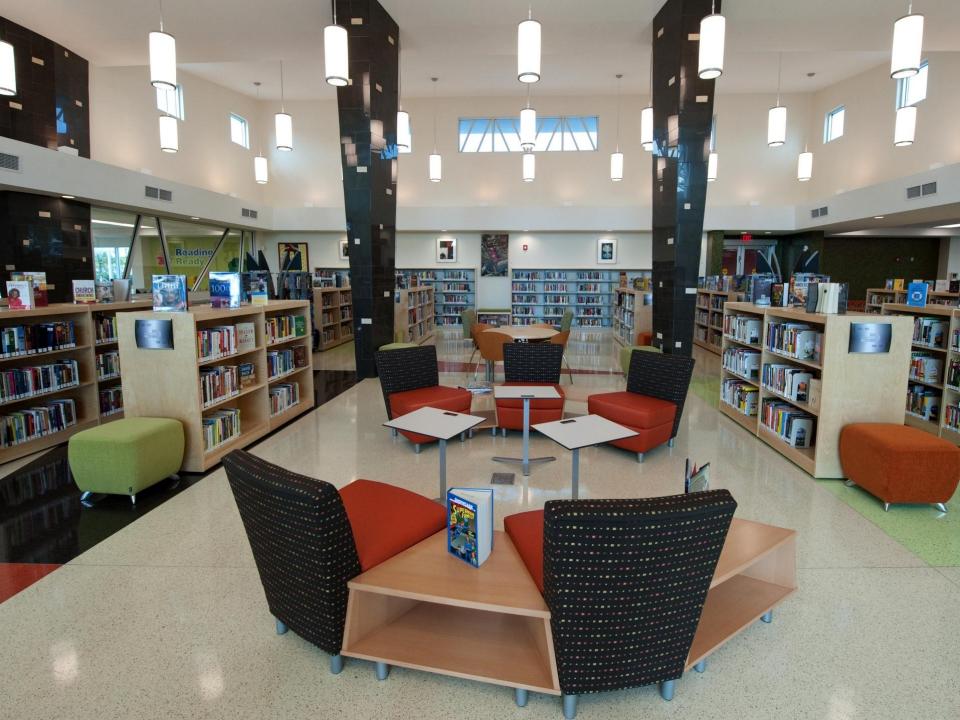

FLOOR RENTABLE AREA 3RD FLOOR RENTABLE AREA = 5,738 SF. RENTABLE AREA = 6,120 SF. RENTABLE AREA 5TH FLOOR RENTABLE AREA 5TH FLOOR

#### TOTAL RENTABLE AREA

RENTABLE AREA = 23,832 SF. INTERIOR COURT = 1,018 SF.



RENTABLE AREA

INNER COURTYARD



## **Second Floor**



RENTABLE AREA 2ND FLOOR

RENTABLE AREA = 4,063 SF.



RENTABLE AREA

INNER COURTYARD



## **Third Floor**



**RENTABLE AREA 3RD FLOOR** 

RENTABLE AREA = 5,738 SF.



RENTABLE AREA



INNER COURTYARD



## **Fourth Floor**



RENTABLE AREA 4TH FLOOR

RENTABLE AREA = 6,120 SF.



RENTABLE AREA

INNER COURTYARD



## **Fifth Floor**



RENTABLE AREA 5TH FLOOR

RENTABLE AREA = 2,435 SF.



RENTABLE AREA

INNER COURTYARD



### Technical Innovations & Global Access



















### Flexible Spaces & Furnishings



















#### **Business Incubation**











#### **A Place to Create**











### Integration of Outdoor Green Spaces











# The Center for Community and Civic Engagement

A collaborative venture between the Miami Woman's Club and the Miami-Dade Public Library System