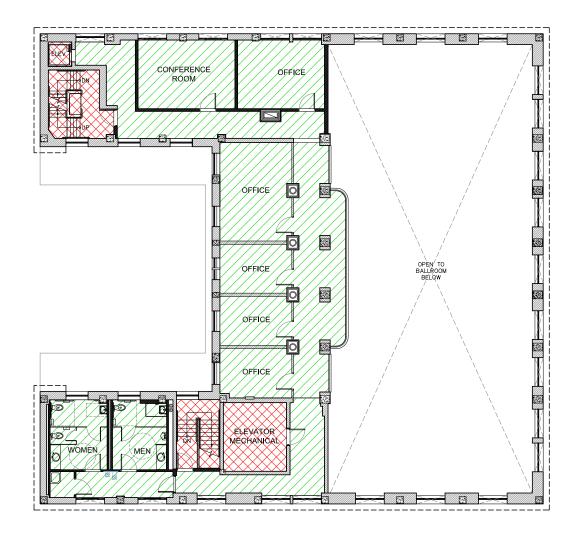

## **First Floor**

RENTABLE AREA 1ST FLOOR RENTABLE AREA = 5,476 SF. PLAY COURT = 1,018 SF. RENTABLE AREA 2ND FLOOR RENTABLE AREA = 4,063 SF. RENTABLE AREA 3RD FLOOR RENTABLE AREA 3RD FLOOR RENTABLE AREA = 5,738 SF. RENTABLE AREA = 6,120 SF. RENTABLE AREA 5TH FLOOR RENTABLE AREA 5TH FLOOR