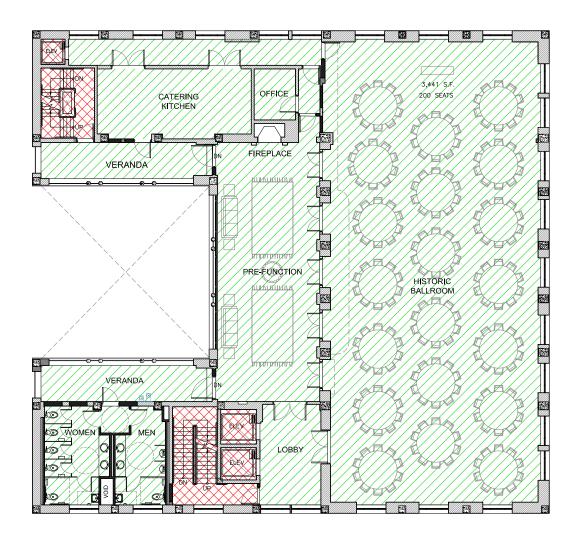

## **First Floor**

RENTABLE AREA 1ST FLOOR RENTABLE AREA = 5,476 SF. PLAY COURT = 1,018 SF. RENTABLE AREA 2ND FLOOR RENTABLE AREA = 4,063 SF. RENTABLE AREA 3RD FLOOR RENTABLE AREA 3RD FLOOR RENTABLE AREA = 5,738 SF. RENTABLE AREA = 6,120 SF. RENTABLE AREA 5TH FLOOR RENTABLE AREA 5TH FLOOR