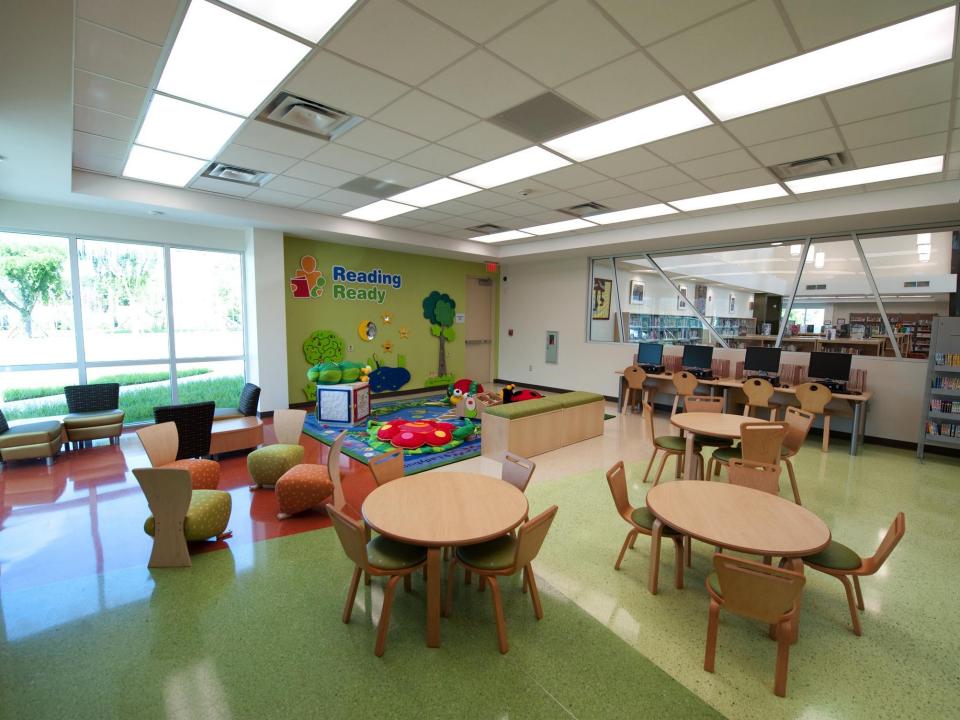

LOOR RENTABLE AREA 3RD FLOOR RENTABLE AREA = 5,738 SF. RENTABLE AREA = 6,120 SF. RENTABLE AREA 5TH FLOOR RENTABLE AREA 5TH FLOOR

#### TOTAL RENTABLE AREA

RENTABLE AREA = 23,832 SF. INTERIOR COURT = 1,018 SF.



RENTABLE AREA

INNER COURTYARD



## **Second Floor**



RENTABLE AREA 2ND FLOOR

RENTABLE AREA = 4,063 SF.



RENTABLE AREA

INNER COURTYARD



## **Third Floor**



**RENTABLE AREA 3RD FLOOR** 

RENTABLE AREA = 5,738 SF.



RENTABLE AREA



INNER COURTYARD



## **Fourth Floor**



RENTABLE AREA 4TH FLOOR

RENTABLE AREA = 6,120 SF.



RENTABLE AREA

INNER COURTYARD



## **Fifth Floor**



RENTABLE AREA 5TH FLOOR

RENTABLE AREA = 2,435 SF.



RENTABLE AREA

INNER COURTYARD



### Technical Innovations & Global Access



















### Flexible Spaces & Furnishings



















#### **Business Incubation**











#### **A Place to Create**











### Integration of Outdoor Green Spaces











# The Center for Community and Civic Engagement

A collaborative venture between the Miami Woman's Club and the Miami-Dade Public Library System