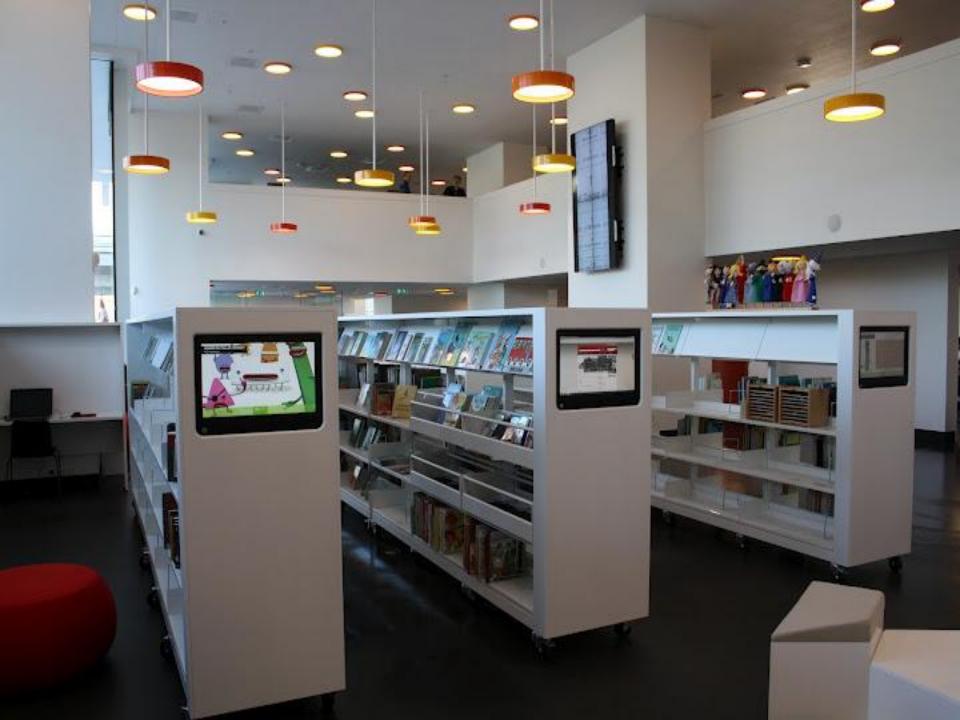

D FLOOR RENTABLE AREA = 4,063 SF. RENTABLE AREA 3RD FLOOR RENTABLE AREA 3RD FLOOR RENTABLE AREA = 5,738 SF. RENTABLE AREA = 6,120 SF. RENTABLE AREA 5TH FLOOR RENTABLE AREA 5TH FLOOR

#### TOTAL RENTABLE AREA

RENTABLE AREA = 23,832 SF. INTERIOR COURT = 1,018 SF.



RENTABLE AREA

INNER COURTYARD



## **Second Floor**



RENTABLE AREA 2ND FLOOR

RENTABLE AREA = 4,063 SF.



RENTABLE AREA

INNER COURTYARD



## **Third Floor**



**RENTABLE AREA 3RD FLOOR** 

RENTABLE AREA = 5,738 SF.



RENTABLE AREA



INNER COURTYARD



## **Fourth Floor**



RENTABLE AREA 4TH FLOOR

RENTABLE AREA = 6,120 SF.



RENTABLE AREA

INNER COURTYARD



## **Fifth Floor**



RENTABLE AREA 5TH FLOOR

RENTABLE AREA = 2,435 SF.



RENTABLE AREA

INNER COURTYARD



### Technical Innovations & Global Access



















### Flexible Spaces & Furnishings



















#### **Business Incubation**











#### **A Place to Create**











### Integration of Outdoor Green Spaces











# The Center for Community and Civic Engagement

A collaborative venture between the Miami Woman's Club and the Miami-Dade Public Library System