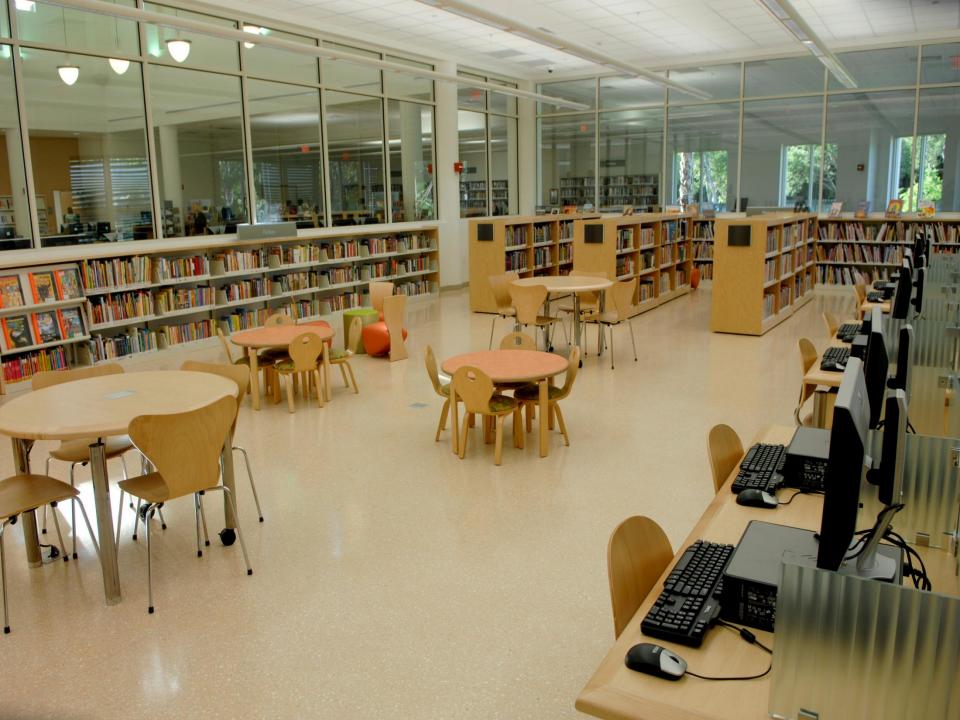

RD FLOOR RENTABLE AREA 3RD FLOOR RENTABLE AREA = 5,738 SF. RENTABLE AREA = 6,120 SF. RENTABLE AREA 5TH FLOOR RENTABLE AREA 5TH FLOOR

#### TOTAL RENTABLE AREA

RENTABLE AREA = 23,832 SF. INTERIOR COURT = 1,018 SF.



RENTABLE AREA

INNER COURTYARD



## **Second Floor**



RENTABLE AREA 2ND FLOOR

RENTABLE AREA = 4,063 SF.



RENTABLE AREA

INNER COURTYARD



## **Third Floor**



**RENTABLE AREA 3RD FLOOR** 

RENTABLE AREA = 5,738 SF.



RENTABLE AREA



INNER COURTYARD



## **Fourth Floor**



RENTABLE AREA 4TH FLOOR

RENTABLE AREA = 6,120 SF.



RENTABLE AREA

INNER COURTYARD



## **Fifth Floor**



RENTABLE AREA 5TH FLOOR

RENTABLE AREA = 2,435 SF.



RENTABLE AREA

INNER COURTYARD



### Technical Innovations & Global Access



















### Flexible Spaces & Furnishings



















#### **Business Incubation**











#### **A Place to Create**











### Integration of Outdoor Green Spaces











# The Center for Community and Civic Engagement

A collaborative venture between the Miami Woman's Club and the Miami-Dade Public Library System