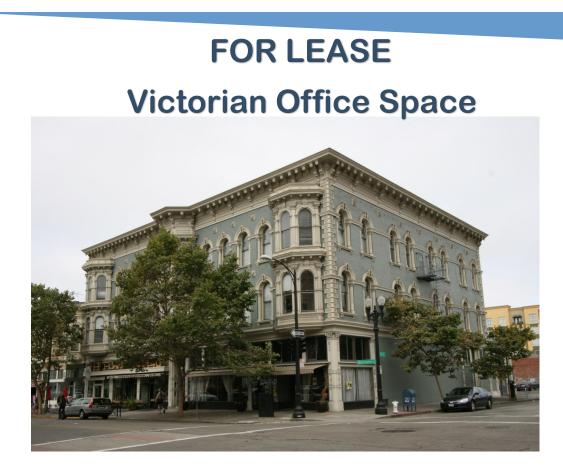

LOCATION: 825 Washington, Oakland CA

SIZE: Suite 237– 980 rentable square feet Suite 217– 328 rentable square feet

DESCRIPTION: 2 suites directly across the hall that can be leased together or separately. Both are open floor plans. Building is elevator serviced, has openable windows, high ceilings and full HVAC. Common kitchen for use for all 2nd floor tenants. Located in the desirable Old Oakland/ Victorian Row district